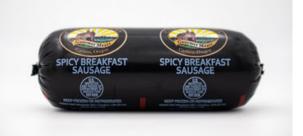

## PORK SPICY BREAKFAST SAUSAGE CHUB

CODE: 816A-CSV PACK: 10 - 1LB Chubs UPC: 850005623434 | GTIN: 01234560012817 TI/HI: 10 CS/Layer x 8 Layers | BOX DIMENSION: 16 x 10 x 5 SHELF LIFE: 720 Days From Pack Date MINIMUM GUARANTEE: 365 Days From First Receiver

Kick-start your day with a bold and flavorful twist from Carlton Farms Spicy Pork Breakfast Sausage. Made from top-quality pork, this sausage is infused with a fiery blend of spices, delivering a delicious heat that awakens your taste buds. Perfect for adding a spicy kick to your morning meals, whether paired with eggs wrapped in a breakfast burrito or served alongside pancakes. Each batch is crafted to ensure consistent flavor and quality!